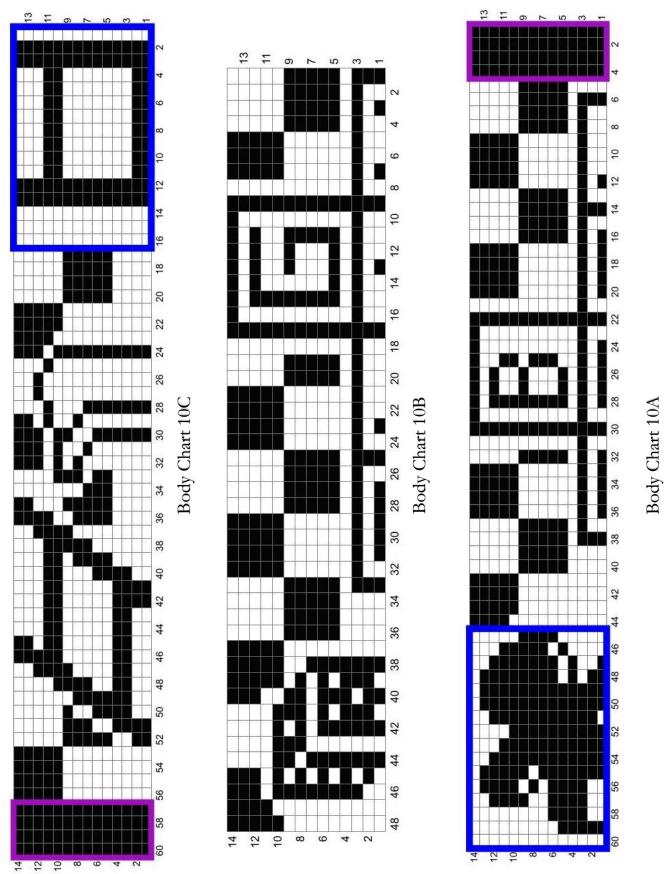

# On Board Sweater; Clue 16

Clues 8-16 will each be made up of 3 charts: A, B, and C. On Right Side rows you will work the charts in the order A-B-C, reading the charts from right to left. On Wrong Side rows you will work the charts in the order C-B-A, reading the charts from left to right. Before beginning these charts, double check your marker placement, as they will make your progress through the charts MUCH easier. Note that you may opt to add additional markers to indicate each of the 16 st repeats that will be used in charts A and C throughout the body. For all body sections before the sleeve join you will work as follows:

- 1. A 4 st repeat to marker 1.
- 2. A 40 st chart to marker 2.
- 3. A 16 st repeat to marker 3. Additional markers can be added here to mark off each of the 16 st repeats.
- 4. A 48 st chart to marker 4.
- 5. A 16 st repeat to marker 5. Additional markers can be added here to mark off each of the 16 st repeats.
- 6. A 40 st chart to marker 6.
- 7. A 4 st repeat to end.

#### Right Side rows (reading charts from right to left):

- Chart A:
  - O Work the purple bordered repeat to the 1<sup>st</sup> marker. 4(8, 8, 12, 8) **12(8, 12, 8, 12)** 8(12, 8, 12, 8) sts.
  - O Work sts 5-44 (the sts before the blue border) to the 2<sup>nd</sup> marker. 40 sts.
  - O Work the blue bordered repeat to the 3<sup>rd</sup> marker. *16(16, 32, 32, 48)* **48(64, 64, 80, 80)** 96(96, 112, 112, 128) sts.
- Chart B:
  - O Work full chart to the 4th marker. 48 sts.
- Chart C
  - O Work the blue bordered repeat to the 5<sup>th</sup> marker. *16(16, 32, 32, 48)* **48(64, 64, 80, 80)** 96(96, 112, 112, 128) sts.
  - O Work sts 17-56 (the sts before the purple border) to the 6<sup>th</sup> marker. 40 sts.
  - o Work the purple bordered repeat to end. 4(8, 8, 12, 8) 12(8, 12, 8, 12) 8(12, 8, 12, 8) sts.

### Wrong Side rows (reading charts from left to right):

- Chart C:
  - O Work the purple bordered repeat to the 1<sup>st</sup> marker. 4(8, 8, 12, 8) **12(8, 12, 8, 12)** 8(12, 8, 12, 8) sts.
  - O Work sts 56-17 (the sts before the blue border) to the 2<sup>nd</sup> marker. 40 sts.
  - O Work the blue bordered repeat to the 3<sup>rd</sup> marker. *16(16, 32, 32, 48)* **48(64, 64, 80, 80)** 96(96, 112, 112, 128) sts.
- Chart B:
  - O Work full chart to the 4th marker. 48 sts.
- Chart A
  - Work the blue bordered repeat to the 5<sup>th</sup> marker. *16(16, 32, 32, 48)* **48(64, 64, 80, 80)** 96(96, 112, 112, 128) sts.
  - O Work sts 44-5 (the sts before the purple border) to the 6<sup>th</sup> marker. 40 sts.
  - o Work the purple bordered repeat to end. 4(8, 8, 12, 8) 12(8, 12, 8, 12) 8(12, 8, 12, 8) sts.