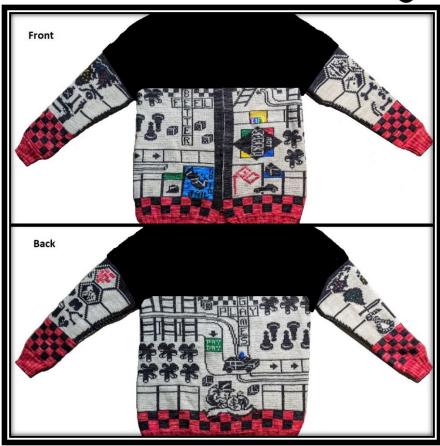

# On Board Sweater; Clue 16

Clues 8-16 will each be made up of 3 charts: A, B, and C. On Right Side rows you will work the charts in the order A-B-C, reading the charts from right to left. On Wrong Side rows you will work the charts in the order C-B-A, reading the charts from left to right. Before beginning these charts, double check your marker placement, as they will make your progress through the charts MUCH easier. Note that you may opt to add additional markers to indicate each of the 16 st repeats that will be used in charts A and C throughout the body. For all body sections before the sleeve join you will work as follows:

- 1. A 4 st repeat to marker 1.
- 2. A 40 st chart to marker 2.
- 3. A 16 st repeat to marker 3. Additional markers can be added here to mark off each of the 16 st repeats.
- 4. A 48 st chart to marker 4.
- 5. A 16 st repeat to marker 5. Additional markers can be added here to mark off each of the 16 st repeats.
- 6. A 40 st chart to marker 6.
- 7. A 4 st repeat to end.

#### Right Side rows (reading charts from right to left):

- Chart A:
  - O Work the purple bordered repeat to the 1<sup>st</sup> marker. 4(8, 8, 12, 8) **12(8, 12, 8, 12)** 8(12, 8, 12, 8) sts.
  - O Work sts 5-44 (the sts before the blue border) to the 2<sup>nd</sup> marker. 40 sts.
  - O Work the blue bordered repeat to the 3<sup>rd</sup> marker. *16(16, 32, 32, 48)* **48(64, 64, 80, 80)** 96(96, 112, 112, 128) sts.
- Chart B:
  - O Work full chart to the 4th marker. 48 sts.
- Chart C
  - O Work the blue bordered repeat to the 5<sup>th</sup> marker. *16(16, 32, 32, 48)* **48(64, 64, 80, 80)** 96(96, 112, 112, 128) sts.
  - O Work sts 17-56 (the sts before the purple border) to the 6<sup>th</sup> marker. 40 sts.
  - o Work the purple bordered repeat to end. 4(8, 8, 12, 8) 12(8, 12, 8, 12) 8(12, 8, 12, 8) sts.

### Wrong Side rows (reading charts from left to right):

- Chart C:
  - O Work the purple bordered repeat to the 1<sup>st</sup> marker. 4(8, 8, 12, 8) **12(8, 12, 8, 12)** 8(12, 8, 12, 8) sts.
  - O Work sts 56-17 (the sts before the blue border) to the 2<sup>nd</sup> marker. 40 sts.
  - O Work the blue bordered repeat to the 3<sup>rd</sup> marker. *16(16, 32, 32, 48)* **48(64, 64, 80, 80)** 96(96, 112, 112, 128) sts.
- Chart B:
  - O Work full chart to the 4th marker. 48 sts.
- Chart A
  - Work the blue bordered repeat to the 5<sup>th</sup> marker. *16(16, 32, 32, 48)* **48(64, 64, 80, 80)** 96(96, 112, 112, 128) sts.
  - O Work sts 44-5 (the sts before the purple border) to the 6<sup>th</sup> marker. 40 sts.
  - o Work the purple bordered repeat to end. 4(8, 8, 12, 8) 12(8, 12, 8, 12) 8(12, 8, 12, 8) sts.