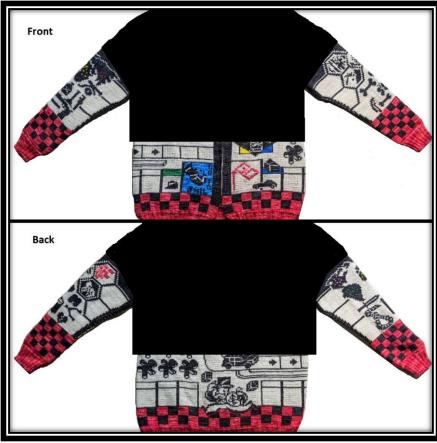

# Clue 11: Body

# On Board Sweater; Clue 11

Clues 8-16 will each be made up of 3 charts: A, B, and C. On Right Side rows you will work the charts in the order A-B-C, reading the charts from right to left. On Wrong Side rows you will work the charts in the order C-B-A, reading the charts from left to right. Before beginning these charts, double check your marker placement, as they will make your progress through the charts MUCH easier. Note that you may opt to add additional markers to indicate each of the 16 st repeats that will be used in charts A and C throughout the body. For all body sections before the sleeve join you will work as follows: