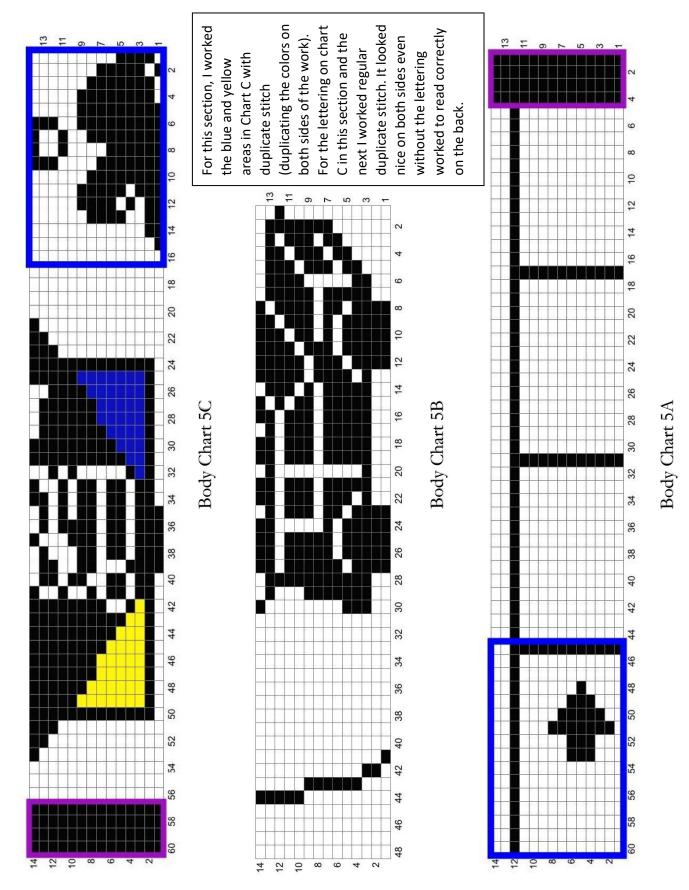

# On Board Sweater; Clue 11

Clues 8-16 will each be made up of 3 charts: A, B, and C. On Right Side rows you will work the charts in the order A-B-C, reading the charts from right to left. On Wrong Side rows you will work the charts in the order C-B-A, reading the charts from left to right. Before beginning these charts, double check your marker placement, as they will make your progress through the charts MUCH easier. Note that you may opt to add additional markers to indicate each of the 16 st repeats that will be used in charts A and C throughout the body. For all body sections before the sleeve join you will work as follows:

- 1. A 4 st repeat to marker 1.
- 2. A 40 st chart to marker 2.
- 3. A 16 st repeat to marker 3. Additional markers can be added here to mark off each of the 16 st repeats.
- 4. A 48 st chart to marker 4.
- 5. A 16 st repeat to marker 5. Additional markers can be added here to mark off each of the 16 st repeats.
- 6. A 40 st chart to marker 6.
- 7. A 4 st repeat to end.

#### Right Side rows (reading charts from right to left):

- Chart A:
  - O Work the purple bordered repeat to the 1<sup>st</sup> marker. 4(8, 8, 12, 8) **12(8, 12, 8, 12)** 8(12, 8, 12, 8) sts.
  - O Work sts 5-44 (the sts before the blue border) to the 2<sup>nd</sup> marker. 40 sts.
  - O Work the blue bordered repeat to the 3<sup>rd</sup> marker. *16(16, 32, 32, 48)* **48(64, 64, 80, 80)** 96(96, 112, 112, 128) sts.
- Chart B:
  - O Work full chart to the 4<sup>th</sup> marker. 48 sts.
- Chart C
  - O Work the blue bordered repeat to the 5<sup>th</sup> marker. *16(16, 32, 32, 48)* **48(64, 64, 80, 80)** 96(96, 112, 112, 128) sts.
  - O Work sts 17-56 (the sts before the purple border) to the 6<sup>th</sup> marker. 40 sts.
  - o Work the purple bordered repeat to end. 4(8, 8, 12, 8) 12(8, 12, 8, 12) 8(12, 8, 12, 8) sts.

### Wrong Side rows (reading charts from left to right):

- Chart C:
  - O Work the purple bordered repeat to the 1<sup>st</sup> marker. 4(8, 8, 12, 8) **12(8, 12, 8, 12)** 8(12, 8, 12, 8) sts.
  - O Work sts 56-17 (the sts before the blue border) to the 2<sup>nd</sup> marker. 40 sts.
  - Work the blue bordered repeat to the 3<sup>rd</sup> marker. 16(16, 32, 32, 48) 48(64, 64, 80, 80) 96(96, 112, 112, 128) sts.
- Chart B:
  - O Work full chart to the 4th marker. 48 sts.
- Chart A:
  - Work the blue bordered repeat to the 5<sup>th</sup> marker. *16(16, 32, 32, 48)* **48(64, 64, 80, 80)** 96(96, 112, 112, 128) sts.
  - O Work sts 44-5 (the sts before the purple border) to the 6<sup>th</sup> marker. 40 sts.
  - o Work the purple bordered repeat to end. 4(8, 8, 12, 8) 12(8, 12, 8, 12) 8(12, 8, 12, 8) sts.